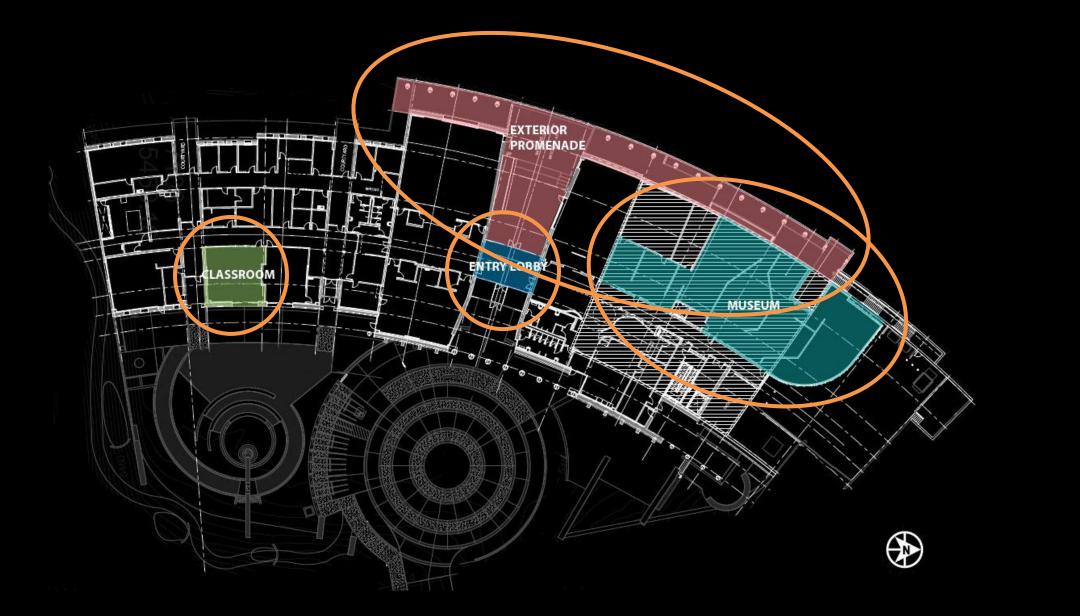

## NATIVE AMERICAN CULTURAL CENTER SENIOR CAPSTONE PROJECT

LINDSAY FREDERICK LIGHTING + ELECTRICAL APRIL 10, 2013

Located in Arizona 48,600 SF One story, with partial lower level Houses a museum, gift shop, auditorium, classrooms, offices, and art rooms Architecture & Engineering by SmithGroupJJR

Provide and interactive and immersive learning environment for visitors and tribe members alike

- Concept Development

Daylight Autonomy: 22.83 300 lux between 8AM-5PM

Project Overview Concept Development Project Scope Classroom Overview Ceiling modifications Lighting design Museum Overview Ceiling modifications Track lighting Electrical coordination Conclusion