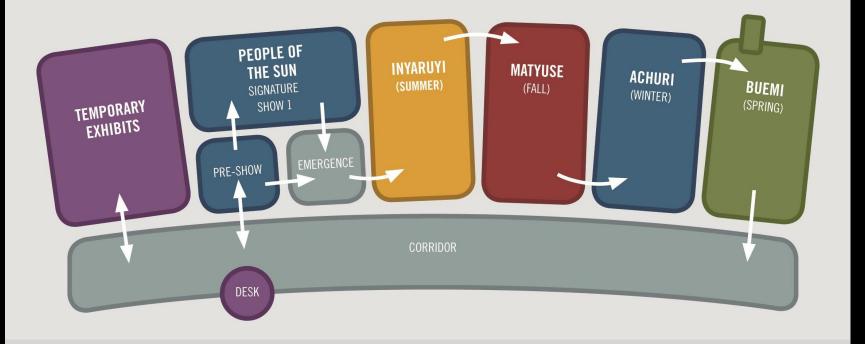

Provide and interactive and immersive learning environment for visitors and tribe members alike

- Concept Development

Daylight Autonomy: 22.83 300 lux between 8AM-5PM

Project Overview Concept Development Project Scope Classroom Overview Ceiling modifications Lighting design Museum Overview Ceiling modifications Track lighting Electrical coordination Conclusion

Project Overview Concept Development Project Scope Classroom Overview Ceiling modifications Lighting design **Museum** Overview

Overview Ceiling modifications Track lighting Electrical coordination Conclusion