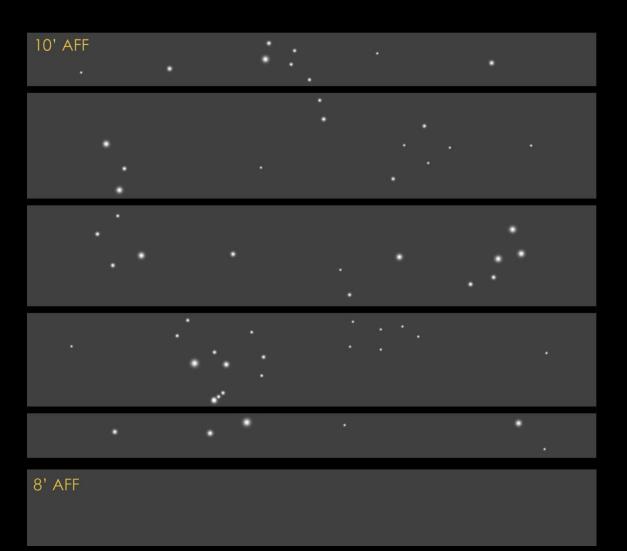

## Flexible LED nodes with RGB channels Translucent stretch fabric ceiling panels DMX controls

### System Equipment

Two-circuit track Low voltage halogen track heads UV/IR filters Cross baffle

| Voltage:                                                             | Voltage: 208Y/120 Main Breaker: 400 A Fee (#, |        |       |             |               |    |    |               |       | eeder: 4-500kanil, #3g, 3.5 cond<br>#, size wire & conduit) |        |             |                       |  |
|----------------------------------------------------------------------|-----------------------------------------------|--------|-------|-------------|---------------|----|----|---------------|-------|-------------------------------------------------------------|--------|-------------|-----------------------|--|
|                                                                      | LC                                            | DAD (V | A)    | Brk.        |               | L  | P  |               | LO    | DAD (V                                                      | A)     | Brk.        |                       |  |
| Description                                                          | A                                             | В      | С     | Trip<br>(A) | Cond.<br>Size |    | 1  | Cond.<br>Size | A     | В                                                           | С      | Trip<br>(A) | Description           |  |
| Museum Track Lighting                                                | 1920                                          |        |       | 20          | #12           | 1  | 2  | #12           | 1920  |                                                             |        | 20          | Museum Track Lighting |  |
| Museum Track Lighting                                                |                                               | 1920   |       | 20          | #12           | 3  | 4  | #12           |       | 1920                                                        |        | 20          | Museum Track Lighting |  |
| Museum Track Lighting                                                |                                               |        | 1920  | 20          | #12           | 5  | 6  | #12           |       |                                                             | 1920   | 20          | Museum Track Lighting |  |
| Museum Track Lighting                                                | 1920                                          |        |       | 20          | #12           | 7  | 8  | #12           | 1920  |                                                             |        | 20          | Museum Track Lighting |  |
| Museum Track Lighting                                                |                                               | 1920   |       | 20          | #12           | 9  | 10 | #12           |       | 1920                                                        |        | 20          | Museum Track Lighting |  |
| Museum Track Lighting                                                |                                               |        | 1920  | 20          | #12           | 11 | 12 | #12           |       |                                                             | 1920   | 20          | Museum Track Lighting |  |
| Museum Track Lighting                                                | 1920                                          |        |       | 20          | #12           | 13 | 14 | #12           | 1920  |                                                             |        | 20          | Museum Track Lighting |  |
| Museum Track Lighting                                                |                                               | 1920   |       | 20          | #12           | 15 | 16 | #12           |       | 1920                                                        |        | 20          | Museum Track Lighting |  |
| Museum Track Lighting                                                |                                               |        | 1920  | 20          | #12           | 17 | 18 | #12           |       |                                                             | 1920   | 20          | Museum Track Lighting |  |
| Museum Track Lighting                                                | 1920                                          |        |       | 20          | #12           | 19 | 20 | #12           | 1920  |                                                             |        | 20          | Museum Track Lighting |  |
| Museum Track Lighting                                                |                                               | 1920   |       | 20          | #12           | 21 | 22 | #12           |       | 1920                                                        |        | 20          | Museum Track Lighting |  |
| Museum Track Lighting                                                |                                               |        | 1920  | 20          | #12           | 23 | 24 | #12           |       |                                                             | 1920   | 20          | Museum Track Lighting |  |
| Museum Track Lighting                                                | 1920                                          |        |       | 20          | #12           | 25 | 26 | #12           | 1920  |                                                             |        | 20          | Museum Track Lighting |  |
| Museum Track Lighting                                                |                                               | 1920   |       | 20          | #12           | 27 | 28 | #12           |       | 1920                                                        |        | 20          | Museum Track Lighting |  |
| Museum Track Lighting                                                |                                               |        | 1920  | 20          | #12           | 29 | 30 | #12           |       |                                                             | 1920   | 20          | Museum Track Lighting |  |
| Museum Track Lighting                                                | 1920                                          |        |       | 20          | #12           | 31 | 32 | #12           | 1920  |                                                             |        | 20          | Museum Track Lighting |  |
| Museum Track Lighting                                                |                                               | 1920   |       | 20          | #12           | 33 | 34 | #12           |       | 1920                                                        |        | 20          | Museum Track Lighting |  |
| Museum Track Lighting                                                |                                               |        | 1920  | 20          | #12           | 35 | 36 | #12           |       |                                                             | 1920   | 20          | Museum Track Lighting |  |
| Museum Track Lighting                                                | 1920                                          |        |       | 20          | #12           | 37 | 38 | #12           | 1920  |                                                             |        | 20          | Museum Track Lighting |  |
| Museum Track Lighting                                                |                                               | 1920   |       | 20          | #12           | 39 | 40 | #12           |       | 1920                                                        |        | 20          | Museum Track Lighting |  |
| Museum Track Lighting                                                |                                               |        | 1920  | 20          | #12           | 41 | 42 | #12           |       |                                                             | 1920   | 20          | Museum Track Lighting |  |
| Museum Track Lighting                                                | 1920                                          |        |       | 20          | #12           | 43 | 44 | #12           | 1920  |                                                             |        | 20          | Museum Track Lighting |  |
| Museum Track Lighting                                                |                                               | 1920   |       | 20          | #12           | 45 | 46 | #12           |       | 1920                                                        |        | 20          | Museum Track Lighting |  |
| Museum Track Lighting                                                |                                               |        | 1920  | 20          | #12           | 47 | 48 | #12           |       |                                                             | 1920   | 20          | Museum Track Lighting |  |
| Museum Track Lighting                                                | 1920                                          |        |       | 20          | #12           | 49 | 50 | #12           | 1920  |                                                             |        | 20          | Museum Track Lighting |  |
| Museum Track Lighting                                                |                                               | 1920   |       | 20          | #12           | 51 | 52 | #12           |       | 1920                                                        |        | 20          | Museum Track Lighting |  |
| Museum Track Lighting                                                |                                               |        | 1920  | 20          | #12           | 53 | 54 | #12           |       |                                                             | 1920   | 20          | Museum Track Lighting |  |
|                                                                      | 17280                                         | 17280  | 17280 |             |               |    |    |               | 17280 | 17280                                                       | 17280  |             |                       |  |
| Total Load on Phase A: 34,560 VA                                     |                                               |        |       |             |               |    |    |               |       |                                                             |        |             |                       |  |
| Total Load on Phase B: 34,560 VA Total Load on Panel: 130 kVA Demand |                                               |        |       |             |               |    |    |               |       |                                                             | Demand |             |                       |  |
| Total Load on F                                                      | hase C:                                       | 34,    | 560   | VA          |               | _  |    |               |       | 359.73                                                      | 336293 | А           |                       |  |