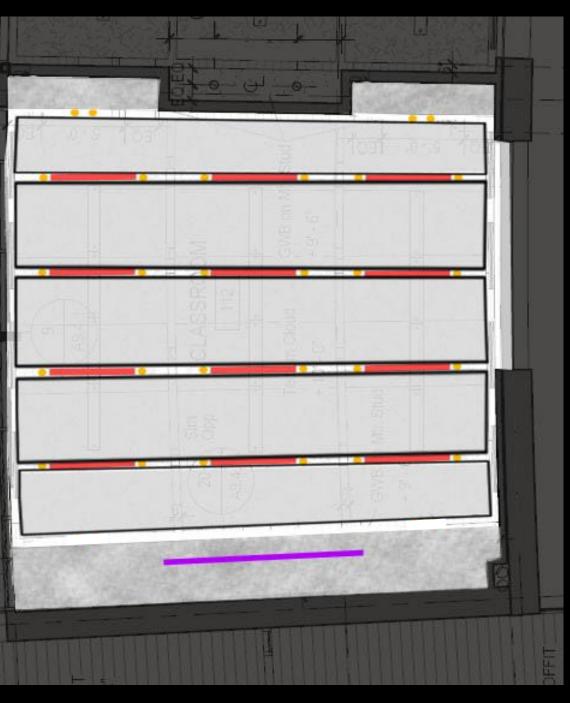

## Flexible LED nodes with RGB channels Translucent stretch fabric ceiling panels DMX controls