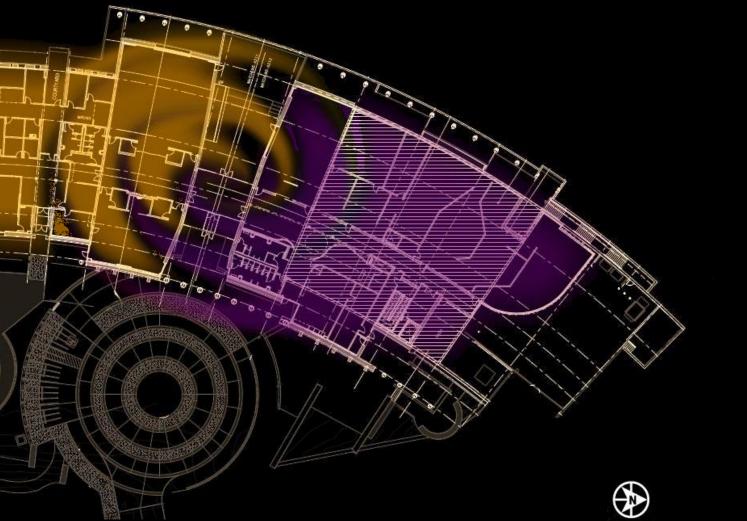

Provide and interactive and immersive learning environment for visitors and tribe members alike

- Concept Development

Daylight Autonomy: 22.83 300 lux between 8AM-5PM

Project Overview Concept Development Project Scope Classroom Overview Ceiling modifications Lighting design Museum Overview Ceiling modifications Track lighting Electrical coordination Conclusion

Useful Daylight Illuminance 300-1000 lux

DA<sub>300</sub>: 22.67

DA<sub>300</sub>: 25.33