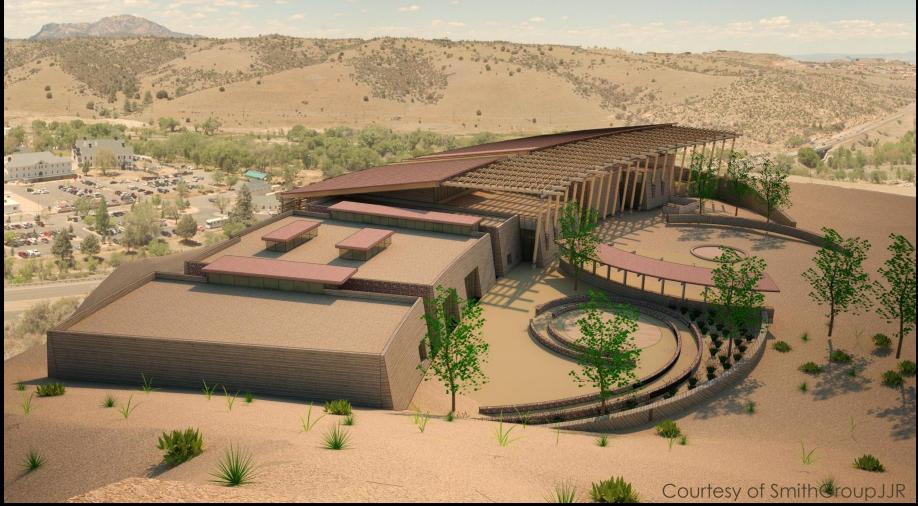

## NATIVE AMERICAN CULTURAL CENTER SENIOR CAPSTONE PROJECT

LINDSAY FREDERICK LIGHTING + ELECTRICAL APRIL 10, 2013

Located in Arizona 48,600 SF One story, with partial lower level Houses a museum, gift shop, auditorium, classrooms, offices, and art rooms Architecture & Engineering by SmithGroupJJR

The original designers goals were to "create an emotional connection," to "offer a life-changing experience," and to "make the guest part of the story."

Create **harmony** between the education and public sides of the cultural center

Provide and interactive and immersive learning environment for visitors and tribe members alike

- Concept Development

Daylight Autonomy: 22.83 300 lux between 8AM-5PM

Project Overview Concept Development Project Scope Classroom Overview Ceiling modifications Lighting design Museum Overview Ceiling modifications Track lighting Electrical coordination Conclusion