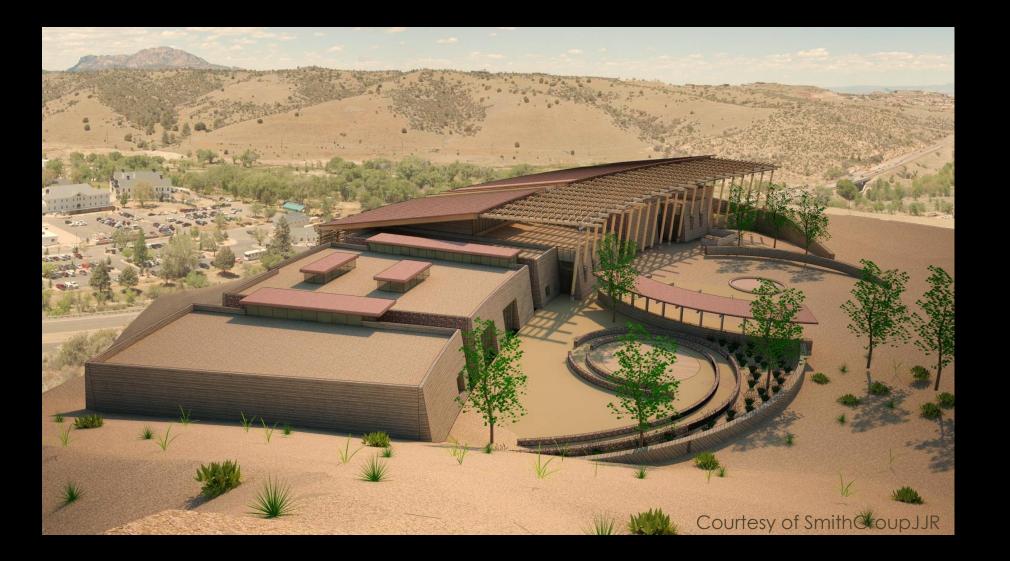

## NATIVE AMERICAN CULTURAL CENTER SENIOR CAPSTONE PROJECT

LINDSAY FREDERICK LIGHTING + ELECTRICAL APRIL 10, 2013

Located in Arizona 48,600 SF One story, with partial lower level Houses a museum, gift shop, auditorium, classrooms, offices, and art rooms Architecture & Engineering by SmithGroupJJR

The original designers goals were to "create an emotional connection," to "offer a life-changing experience," and to "make the guest part of the story."

Create **harmony** between the education and public sides of the cultural center

Provide and interactive and immersive learning environment for visitors and tribe members alike

- Concept Development

Daylight Autonomy: 22.83 300 lux between 8AM-5PM

Project Overview Concept Development Project Scope Classroom Overview Ceiling modifications Lighting design Museum Overview Ceiling modifications Track lighting Electrical coordination Conclusion