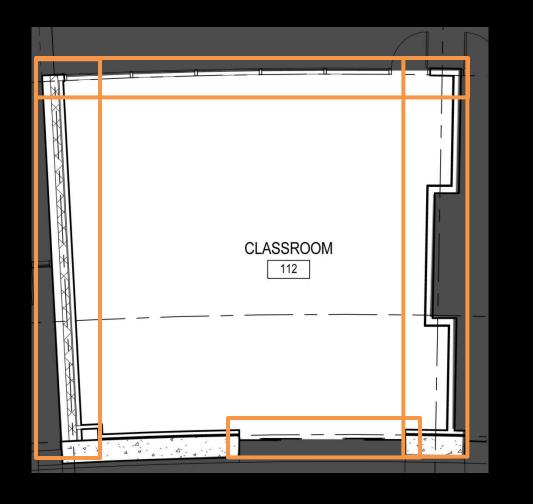

Provide and interactive and immersive learning environment for visitors and tribe members alike

- Concept Development

Daylight Autonomy: 22.83 300 lux between 8AM-5PM

Project Overview Concept Development Project Scope Classroom Overview Ceiling modifications Lighting design Museum Overview Ceiling modifications Track lighting Electrical coordination Conclusion

Useful Daylight Illuminance 300-1000 lux

DA<sub>300</sub>: 22.67

DA<sub>300</sub>: 25.33