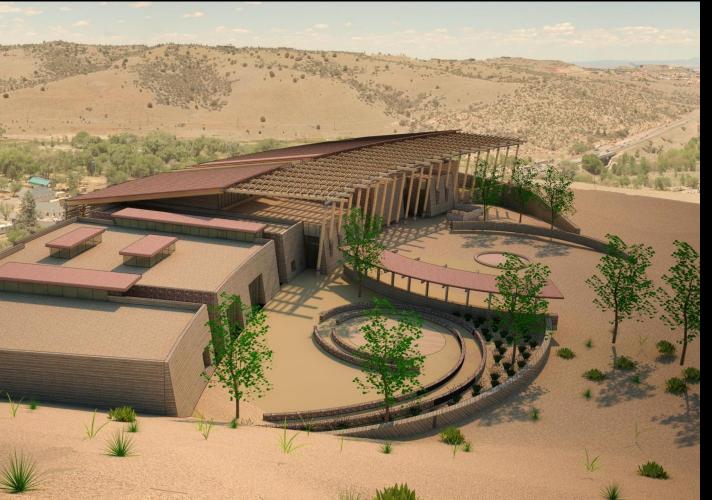

## NATIVE AMERICAN CULTURAL CENTER SENIOR CAPSTONE PROJECT

LINDSAY FREDERICK LIGHTING + ELECTRICAL APRIL 10, 2013

Located in Arizona 48,600 SF One story, with partial lower level Houses a museum, gift shop, auditorium, classrooms, offices, and art rooms Architecture & Engineering by SmithGroupJJR

The original designers goals were to "create an emotional connection," to "offer a life-changing experience," and to "make the guest part of the story."

Create **harmony** between the education and public sides of the cultural center

Provide and interactive and immersive learning environment for visitors and tribe members alike

- Concept Development

Daylight Autonomy: 22.83 300 lux between 8AM-5PM

Project Overview Concept Development Project Scope Classroom Overview Ceiling modifications Lighting design Museum Overview Ceiling modifications Track lighting Electrical coordination Conclusion